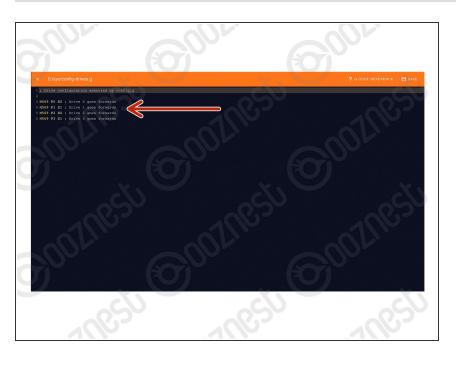

## Step 1 — Change Axis Travel Direction

- Under File Management > System click on 'config-drives.g'
- Drive 0 is the X-Axis. Drive 1 is the Left Y-Axis. Drive 2 is the Z-Axis Motor. Drive 3 is the Right Y-Axis.
  - To change an axis travel direction, change the S value from 0 to 1, or vice versa.
  - Save the file.
  - Press the software emergency stop in the top right corner to restart the controller.