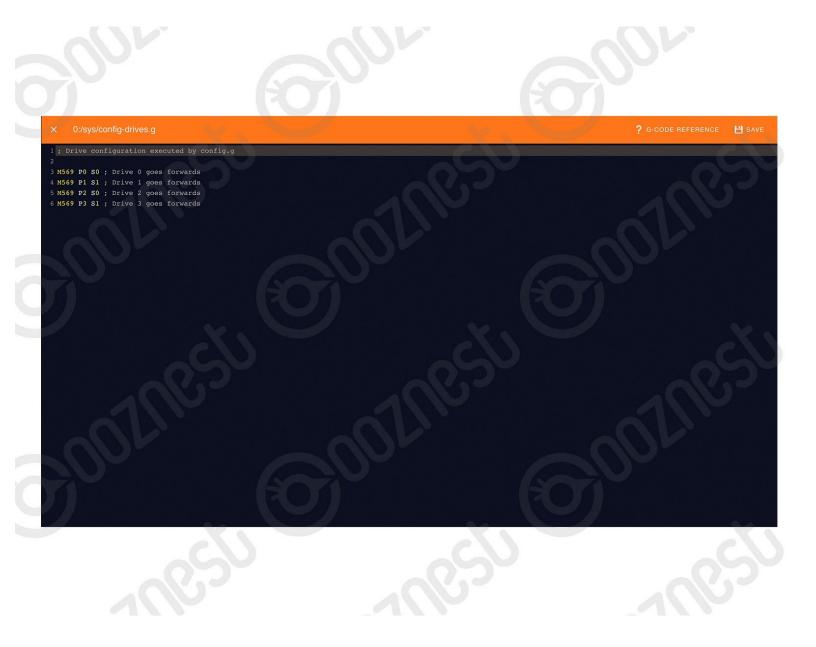

## Step 1 — Change Axis Travel Direction

- Under File Management > System click on 'config-drives.g'
- Drive 0 is the X-Axis. Drive 1 is the Left Y-Axis. Drive 2 is the Z-Axis Motor. Drive 3 is the Right Y-Axis.
  - To change an axis travel direction, change the S value from 0 to 1, or vice versa.
  - Save the file.
  - Press the software emergency stop in the top right corner to restart the controller.